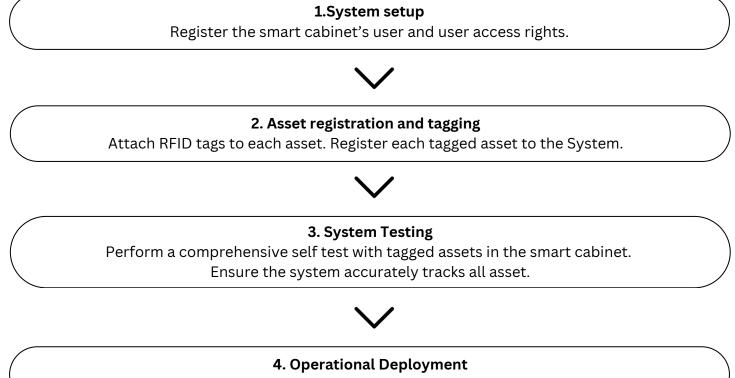

# How It Works

The smart cabinet system is ready to go live after successful testing and calibration.