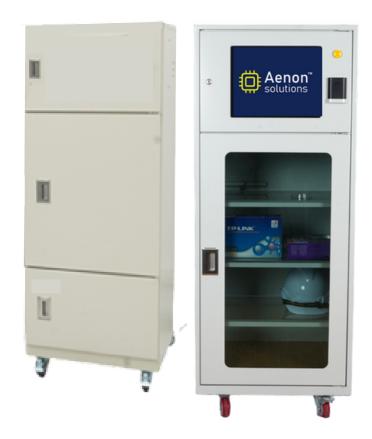

## ASC1000/ASC1000-W

The smart storage cabinet is integrated with advanced RFID technology, specifically designed for the secure storage of critical instruments and equipment. It offers high-capacity storage and is user-friendly, operating seamlessly 24 hours a day, 7 days a week.

# Specifications

| ASC1000 / ASC1000-W       |                                                                                                                  |
|---------------------------|------------------------------------------------------------------------------------------------------------------|
| Dimensions                | 620mm W x 480 mm D x 1450mm H                                                                                    |
| Weight                    | 65kg                                                                                                             |
| Input Voltage             | Single phase AC 100-240V 50-60Hz                                                                                 |
| RFID Ready                | Yes                                                                                                              |
| Compartments              | 1 door (ASC1000)<br>2 doors (ASC1000-W)                                                                          |
| Touchscreen Control Panel | 15-inch resistive touch industrial panel PC, Intel Pentium 3556U, 8GB<br>DDR4 RAM, 128GB SSD storage, Windows 10 |
| Networking                | RJ45 ethernet connection                                                                                         |
| Access Control            | HID card reader<br>Username and password                                                                         |
| Feedback Devices          | Buzzer alarm                                                                                                     |
| Material                  | Mild steel                                                                                                       |