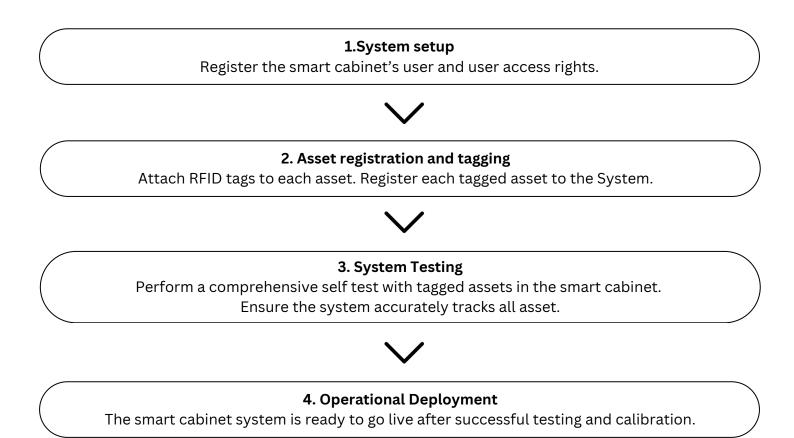

Automation of asset management via the smart cabinet system streamlines management processes such as usage statistics collection.

#### 4. Speedy & Reliable

A simple and intuitive UI ensures ease of access and usage, keeping transactions quick and simple.

#### 5. Modular & Scalable

The ASC1000 can be cascaded with by other smart cabinets under the same system, providing enhanced scalability and flexibility of storage.



## THE ASC1000/ ASC1000-W IS BEST USED IN







www.aenon.com.my



## **Aenon Solutions Sdn Bhd**

G03, Lorong Jermal Indah, Taman Jermal indah, 12300, Butterworth, Penang.

## Offices, Laboratories, Factories and Hospitals

- Mobile phones
- Laptops
- Tablets

+604 313 0316 | sales@aenon.com.my

## ASC1000/ASC1000-W

PRODUCT SPECIFICATION SHEET

## How It Works





# Specifications

| ASC1000 / ASC1000-W       |                                                                                                                  |
|---------------------------|------------------------------------------------------------------------------------------------------------------|
| Dimensions                | 620mm W x 480 mm D x 1450mm H                                                                                    |
| Weight                    | 65kg                                                                                                             |
| Input Voltage             | Single phase AC 100-240V 50-60Hz                                                                                 |
| RFID Ready                | Yes